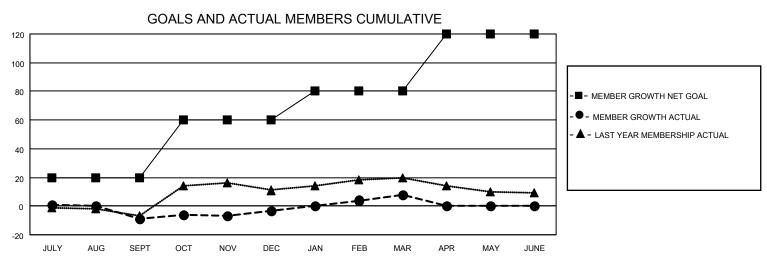

## MONTHLY MEMBERSHIP PROGRESS REPORT

LOCATION LITHUANIA District 131 Results as of: 3/31/2023

| Clubs RESULTS FOR 2022-2023 |   |   |   | Members RESULTS FOR 2022-2023 |    |    |    |
|-----------------------------|---|---|---|-------------------------------|----|----|----|
|                             |   |   |   |                               |    |    |    |
| JULY/AUG/SEPT               | 1 | 0 | 0 | JULY/AUG/SEPT                 | 20 | 8  | 16 |
| OCT/NOV/DEC                 | 2 | 0 | 0 | OCT/NOV/DEC                   | 40 | 13 | 7  |
| JAN/FEB/MAR                 | 1 | 0 | 0 | JAN/FEB/MAR                   | 20 | 17 | 6  |
| APR/MAY/JUNE                | 2 | 0 | 0 | APR/MAY/JUNE                  | 40 | 0  | 0  |