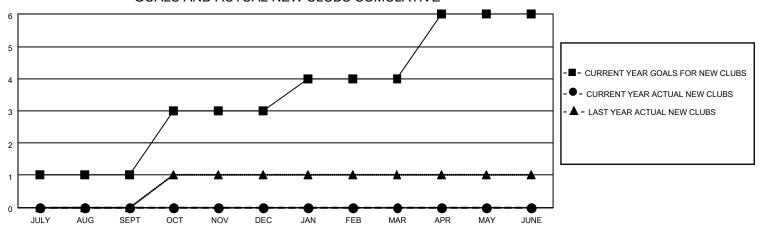

## MONTHLY MEMBERSHIP PROGRESS REPORT

LOCATION LITHUANIA District 131 Results as of: 3/31/2023

| Clubs RESULTS FOR 2022-2023 |   |   |   | Members RESULTS FOR 2022-2023 |    |    |    |
|-----------------------------|---|---|---|-------------------------------|----|----|----|
|                             |   |   |   |                               |    |    |    |
| JULY/AUG/SEPT               | 1 | 0 | 0 | JULY/AUG/SEPT                 | 20 | 8  | 16 |
| OCT/NOV/DEC                 | 2 | 0 | 0 | OCT/NOV/DEC                   | 40 | 13 | 7  |
| JAN/FEB/MAR                 | 1 | 0 | 0 | JAN/FEB/MAR                   | 20 | 17 | 6  |
| APR/MAY/JUNE                | 2 | 0 | 0 | APR/MAY/JUNE                  | 40 | 0  | 0  |